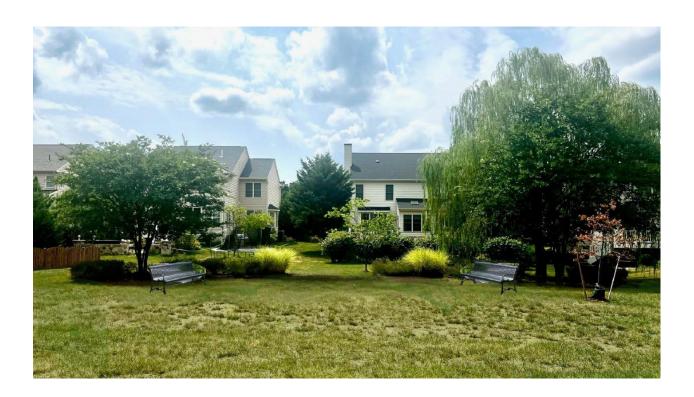

## **Stinger Drive Park-Timeline and Summary**

**11/21/24** – The seed and sod are complete, and the Operations team is monitoring the area regularly. The benches have not yet arrived.

**10/7/24** - SRP's Operations team will begin demolition of the existing bocce ball court. They will level the area and install sod.

Once our team is complete with their work, we will ask our landscaping company to aerate, add compro and seed the remaining park area.

Benches are on order and will be installed to finish the project.

**7/19/24** - We are pleased to announce upcoming improvements to the common area located near Stinger Drive Park, this park is located off of Stinger Drive.

The existing Bocce Ball court will be removed, and the area will be resurfaced with fresh sod.

Additionally, we will be installing two new benches to create a more inviting space for relaxation and social interaction.