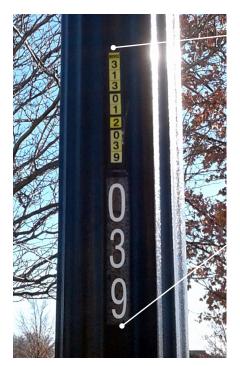

## THE STREET LIGHTS LOCATED WITHIN SOUTH RIDING PROPRIETARY ARE OPERATED AND MAINTAINED BY NOVEC.\*

If you see a light out please note the 9 digit pole number and the cross streets where the light is located and then report it to NOVEC directly. Most pole numbers begin with 313.